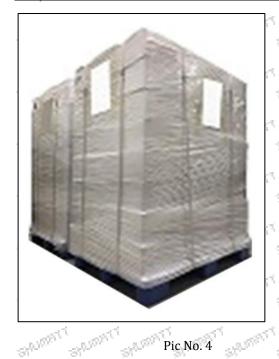

Pallet Shipping: Use fumigation free and recycling trays that meet export requirements, and use white wrapping protective film to wrap and bind with cable ties for the outside, such as picture No. 4, also, the products can be packaged according to customers' requirements.

Pic No. 4

Pallet Shipping: Use pallet that meet export requirements, and use white wrapping protective film to wrap and bind with cable ties