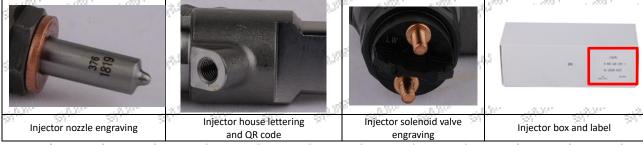

## 2.1.0445120222 Injector's Part Number Location

1) E.g.: The injector part number see as follows

| No.         | Name                      |
|-------------|---------------------------|
| and America | brand, logo, part number, |
| Strange Str | series number             |
| В           | nozzle part number        |