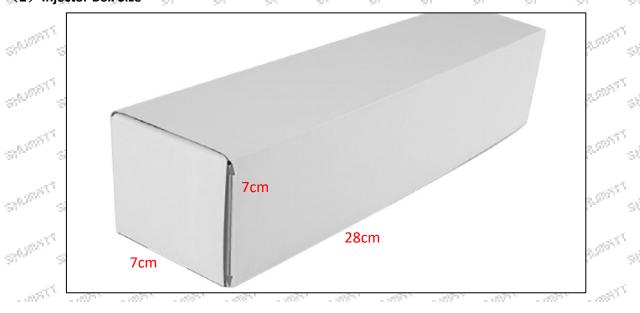

#### (2) Injector Box Size

Mob/WhatsApp: +86 13410541523 Tel: +8675523215133

Email: ruby@shumatt.com

© 2022 Shenzhen Shumatt Technology Co., Ltd

| _ |     |              | 200                        |  |  |  |        |     | -27  |      |  |
|---|-----|--------------|----------------------------|--|--|--|--------|-----|------|------|--|
| J | No. | Name         | Injector Package Size (cm) |  |  |  |        |     |      |      |  |
| Τ | 1   | Injector Box | -                          |  |  |  | 28*7*7 | W*1 | 10.1 | 1071 |  |