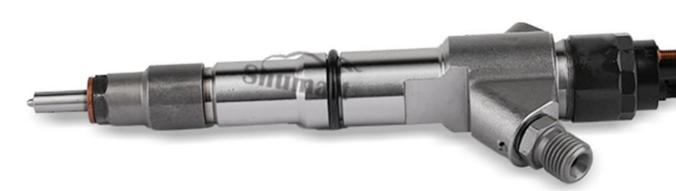

#### 1.0445120222 Injector's Introduction

Stranger Stranger Stranger

#### 1.1. 0445120222 Injector's Basic Information

| Title | China made new high quality diesel injector 0445120222 fuel injector CRIN2-16 |
|-------|-------------------------------------------------------------------------------|
| SKU 1 | G1W20445120222                                                                |
| SKU 2 |                                                                               |