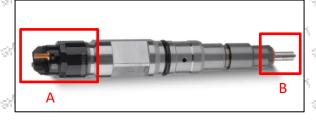

## 2.1.0445120222 Injector's Part Number Location

1) E.g.: The injector part number see as follows

| No.         | Name                      |
|-------------|---------------------------|
| and America | brand, logo, part number, |
| Strange Str | series number             |
| В           | nozzle part number        |