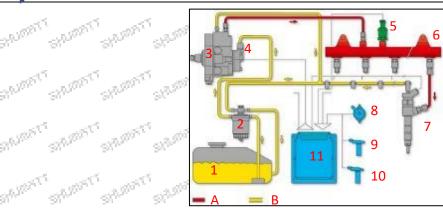

# 2.2.0445120222 Injector's Application Scenarios

Common rail system is an oil supply method refers to the diesel oil from the fuel tank sucked out by the gear pump through the oil-water separator and the gear pump to diesel fine filter, high-pressure pump, common rail pipe, and fuel injector, all together with the closed-loop fuel supply system composed of sensors and ECU that completely separates the generation of injection pressure and the injection process from each other.

Mob/WhatsApp: +86 13410541523 Tel: +8675523215133

Email: ruby@shumatt.com Website: www.shumatt.com

Pic No. 1

| No.   | Name                  | No.         | Name                        | No.        | Name                        | No.    | Name                         |
|-------|-----------------------|-------------|-----------------------------|------------|-----------------------------|--------|------------------------------|
| 1     | Tank                  | 5           | Common Rail Pressure Sensor | 9          | Engine Crankshaft Sensor    | A.     | High Pressure Oil<br>Circuit |
| \$1°2 | Diesel Filter         | 6           | Common Rail Pipe            | 10         | Camshaft Sensor             | В      | Low<br>Pressure Oil Circuit  |
| 3     | High-Pressure<br>Pump | رة <b>7</b> | Injector                    | 11         | ECU Electronic Control Unit | Lett's | -170- 170-                   |
| 4     | Fuel Gear Pump        | 8           | Accelerator Pedal           | Carlo Deve | The State of                | 300    |                              |